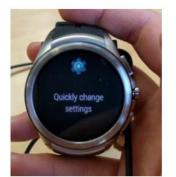

## If you are trying to pair your watch and your screen displays "Quickly change settings", please follow the steps below:

 While you're on the watch face (you should be able to see the time), use one finger to swipe down from the top of the watch. You'll see a screen that says "Quickly change settings." See Figure 4.