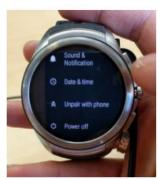

Figure 4. Quickly change settings

Figure 5. Disconnect & reset.

- 2. Touch and hold on the display with one finger. Keep holding with that finger and use another finger to tap the screen 5 times. Then release both fingers.
- 3. Scroll down to the " Disconnect & reset " option and tap it. See Figure 5.
- 4. You will see the "Disconnect & reset " screen. Tap the blue check mark. See Figure 6.