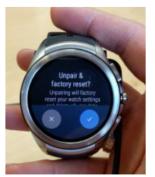

Figure 4. Quickly change settings

Figure 5. Disconnect & reset.

- 2. Touch and hold on the display with one finger. Keep holding with that finger and use another finger to tap the screen 5 times. Then release both fingers.
- 3. Scroll down to the " Disconnect & reset " option and tap it. See Figure 5.
- 4. You will see the "Disconnect & reset " screen. Tap the blue check mark. See Figure 6.

Figure 6. Confirm disconnect & reset.

 The watch will take some time to reboot. After rebooting, you can repeat the procedure in Setting up Retail Mode to re-enter Retail Mode, or continue pairing with a phone to skip Retail Mode.